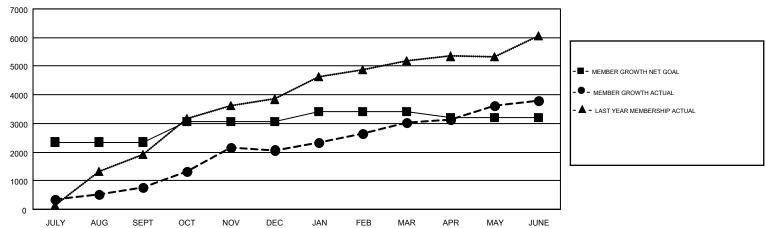

## GOALS AND ACTUAL MEMBERS CUMULATIVE

| DROPPED CLUBS: 37  DROPPED MEMBERS |       | 801 CLUBS OF 1091 ADDED 1 OR MORE<br>NEW MEMBERS | GENDER DISTR<br>MALE<br>FEMALE | 22,558 (74.63%)<br>7,668 (25.37%) |   |
|------------------------------------|-------|--------------------------------------------------|--------------------------------|-----------------------------------|---|
| DECEASED                           | 22    | CLICK HERE FOR CUMULATIVE                        | TOTAL FAMILY UNIT MEMBERS      |                                   | 0 |
| CLUB CANCELLED                     | 707   | MEMBERSHIP DATA                                  | FAMILY MEMBERS PA              | VING HAI E                        | 0 |
| OTHER                              | 5,057 |                                                  | DUES                           | TINGTIALI                         | ĭ |
| TOTAL                              | 5,786 |                                                  | 5020                           |                                   |   |

## Multiple District 325

GMT: KHAGENDRA SITAULA

LOCATION: NEPAL

GMT CA 6

| Clubs         |               |           |               | Members               |                           |                         |                                              |  |
|---------------|---------------|-----------|---------------|-----------------------|---------------------------|-------------------------|----------------------------------------------|--|
|               | RESULTS FOR   | 2017-2018 |               | RESULTS FOR 2017-2018 |                           |                         |                                              |  |
| QUARTER       | NEW CLUB GOAL | NEW CLUBS | DROPPED CLUBS | QUARTER               | MEMBER GROWTH NET<br>GOAL | MEMBER GROWTH<br>ACTUAL | DROPPED MEMBERS ACTUAL (including transfers) |  |
| JULY/AUG/SEPT | 59            | 65        | 4             | JULY/AUG/SEPT         | 2,350                     | 2,186                   | 1,364                                        |  |
| OCT/NOV/DEC   | 19            | 39        | 7             | OCT/NOV/DEC           | 701                       | 2,488                   | 1,044                                        |  |
| JAN/FEB/MAR   | 14            | 32        | 1             | JAN/FEB/MAR           | 370                       | 1,604                   | 630                                          |  |
| APR/MAY/JUNE  | 8             | 63        | 25            | APR/MAY/JUNE          | -203                      | 3,639                   | 2,748                                        |  |