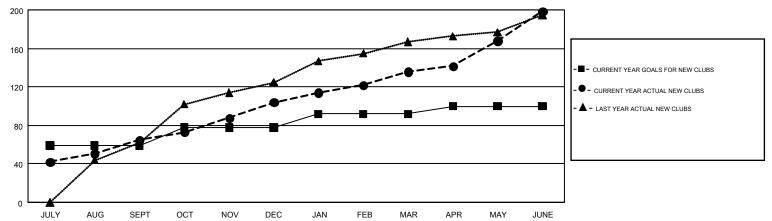

## GOALS AND ACTUAL NEW CLUBS CUMULATIVE

## Multiple District 325

GMT: KHAGENDRA SITAULA

LOCATION: NEPAL

GMT CA 6

| Clubs         |               |           |               | Members               |                           |                         |                                              |  |
|---------------|---------------|-----------|---------------|-----------------------|---------------------------|-------------------------|----------------------------------------------|--|
|               | RESULTS FOR   | 2017-2018 |               | RESULTS FOR 2017-2018 |                           |                         |                                              |  |
| QUARTER       | NEW CLUB GOAL | NEW CLUBS | DROPPED CLUBS | QUARTER               | MEMBER GROWTH NET<br>GOAL | MEMBER GROWTH<br>ACTUAL | DROPPED MEMBERS ACTUAL (including transfers) |  |
| JULY/AUG/SEPT | 59            | 65        | 4             | JULY/AUG/SEPT         | 2,350                     | 2,186                   | 1,364                                        |  |
| OCT/NOV/DEC   | 19            | 39        | 7             | OCT/NOV/DEC           | 701                       | 2,488                   | 1,044                                        |  |
| JAN/FEB/MAR   | 14            | 32        | 1             | JAN/FEB/MAR           | 370                       | 1,604                   | 630                                          |  |
| APR/MAY/JUNE  | 8             | 63        | 25            | APR/MAY/JUNE          | -203                      | 3,639                   | 2,748                                        |  |